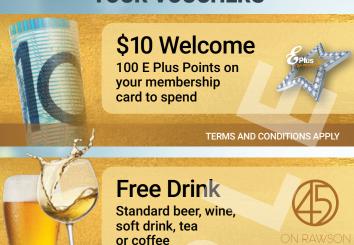

### **SWIPE YOUR CARD TO RECEIVE YOUR VOUCHERS**

## **Birthday Rewards**

Special birthday offers including E Plus points to spend in the Club\*

TERMS AND CONDITIONS APPLY